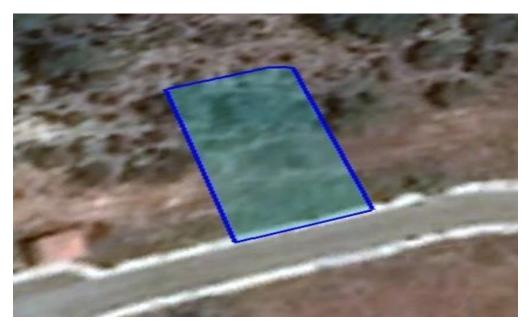

## 648m<sup>2</sup> Plot for Sale in Pissouri, Limassol District

Reference ID: #SA26360Price details: €100,500 +VATThis asset is a plot in Pissouri, Limassol.The asset is located c. 3,3km northwest of Columbia Beach Resort and c. 1,8km southwest of Pissouri village centre.The asset has an area of 648sqm and benefits from a frontage along a registered road.The immediate area comprises of residential developments and undeveloped parcels of land.The asset is covered by all utility services (water, electricity and telecommunication).The asset falls within residential planning zone H6 with 20% building density, 20% coverage, in 2 floors and a maximum height of 8,3m.PLUS V.A.T