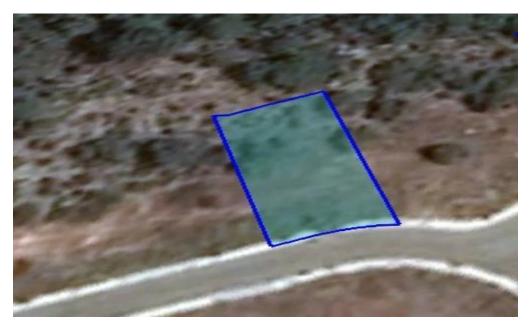

## 654m<sup>2</sup> Plot for Sale in Pissouri, Limassol District

Reference ID: #SA26359Price details: €101,500 +VATThis asset is a plot in Pissouri, Limassol.The asset is located c. 3,3km northwest of Columbia Beach Resort and c. 1,8km southwest of Pissouri village centre.The asset has an area of 654sqm and benefits from a frontage along a registered road.The immediate area comprises of residential developments and undeveloped parcels of land.The asset is covered by all utility services (water, electricity and telecommunication).The asset falls within residential planning zone H6 with 20% building density, 20% coverage, in 2 floors and a maximum height of 8,3m.PLUS V.A.T