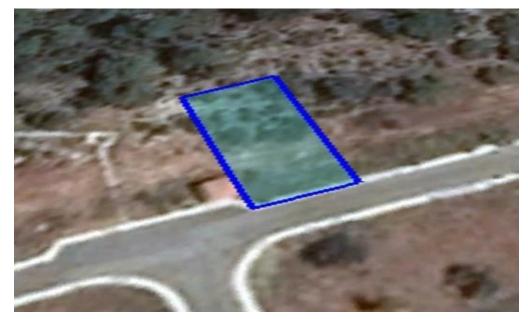

### 645m<sup>2</sup> Plot for Sale in Pissouri, Limassol District

Reference ID: #SA26358Price details: €108,000 +VATThis asset is a plot in Pissouri, Limassol.The asset is located c. 3,3km northwest of Columbia Beach Resort and c. 1,8km southwest of Pissouri village centre.The asset has an area of 645sqm and benefits from a frontage along a registered road.The immediate area comprises of residential developments and undeveloped parcels of land.The asset is covered by all utility services (water, electricity and telecommunication).The asset falls within residential planning zone H6 with 20% building density, 20% coverage, in 2 floors and a maximum height of 8,3m.PLUS V.A.T

Coordinates: 34.660535336074 / 32.683993140356

| Property Info |     | Plot / Area Info |     | Additional info  |                |
|---------------|-----|------------------|-----|------------------|----------------|
|               |     |                  |     | Reference Number | SA26358        |
| Covered Area  | 645 | Plot area        | 645 | Property type    | Land and Plots |
|               |     |                  |     | Condition        | Pre-Owned      |
|               |     |                  |     |                  |                |