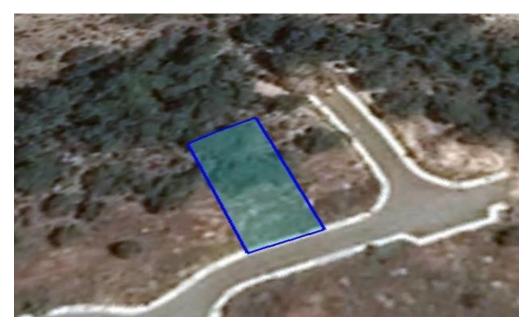

## 742m<sup>2</sup> Plot for Sale in Pissouri, Limassol District

Reference ID: #SA26356Price details: €85,000 +VATThis asset is a plot in Pissouri, Limassol.The asset is located c. 3,3km northwest of Columbia Beach Resort and c. 1,8km southwest of Pissouri village centre.The asset has an area of 742sqm and benefits from a frontage along a registered road.The immediate area comprises of residential developments and undeveloped parcels of land.The asset is covered by all utility services (water, electricity and telecommunication).The asset falls within residential planning zone H6 with 20% building density, 20% coverage, in 2 floors and a maximum height of 8,3m.PLUS V.A.T

| Property Info | Plot / Area Info |     | Additional info  |                  |
|---------------|------------------|-----|------------------|------------------|
|               |                  |     | Reference Number | SA26356          |
|               | Plot area        | 742 | Property type    | Land and Plots   |
|               |                  |     | Condition        | <b>Pre-Owned</b> |