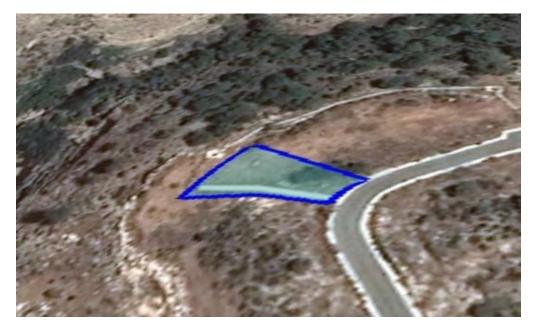

## 879m<sup>2</sup> Plot for Sale in Pissouri, Limassol District

Reference ID: #SA26353Price details: €136,500 +VATThis asset is a plot in Pissouri, Limassol.The asset is located c. 3,3km northwest of Columbia Beach Resort and c. 1,8km southwest of Pissouri village centre.The asset has an area of 879sqm and benefits from a frontage along a registered road.The immediate area comprises of residential developments and undeveloped parcels of land.The asset is covered by all utility services (water, electricity and telecommunication).The asset falls within residential planning zone H6 with 20% building density, 20% coverage, in 2 floors and a maximum height of 8,3m.PLUS V.A.T