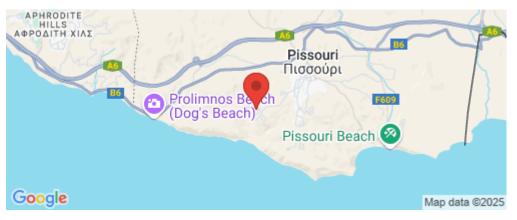

## 954m<sup>2</sup> Plot for Sale in Pissouri, Limassol District

Reference ID: #SA26351Price details: €148,000 +VATThis asset is a plot in Pissouri, Limassol.The asset is located c. 3,3km northwest of Columbia Beach Resort and c. 1,8km southwest of Pissouri village centre.The asset has an area of 954sqm and benefits from a frontage along a registered road.The immediate area comprises of residential developments and undeveloped parcels of land.The asset is covered by all utility services (water, electricity and telecommunication).The asset falls within residential planning zone H6 with 20% building density, 20% coverage, in 2 floors and a maximum height of 8,3m.PLUS V.A.T

Coordinates: 34.66023568098 / 32.683245124493

| Property Info | Plot / Area Info |     | Additional info  |                |  |
|---------------|------------------|-----|------------------|----------------|--|
|               |                  |     | Reference Number | SA26351        |  |
|               | Plot area        | 954 | Property type    | Land and Plots |  |
|               |                  |     | Condition        | Pre-Owned      |  |
|               |                  |     |                  |                |  |