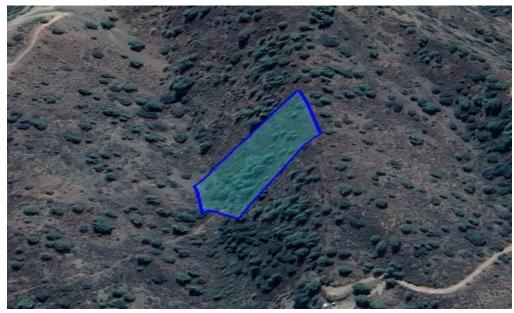

## 6,689m<sup>2</sup> Plot for Sale in Kalopanagiotis, Nicosia District

Reference ID: #SA26153Price details: €18,000The property located in Kalopanayiotis community approximately 660m northeast from the dam.It has irregular shape and forms part of a hillside area.The asset abuts on a register pathway with a frontage of approximately 37m.The property lies within planning zone F3 (Agricultural) with maximum building ratio of 10%, coverage ratio of 10%, on 2 floors and maximum height of 8,30m.