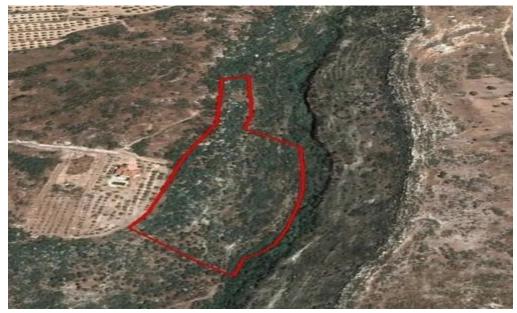

## 28,763m<sup>2</sup> Plot for Sale in Anogyra, Limassol District

Coordinates: 34.723779447771 / 32.740534530331

Reference ID: #SA26148Price details: €31,350The property lies within Planning Zone Z3 with a maximum building ratio of 1%, coverage ratio of 1%, on 1 floor and maximum height of 5,00m. The asset is landclosed.The property located at Anogyra community within Limassol district, approximately 4km north of the Limassol-Paphos motorway. The field has abnormal shape, steep slope and uneven surface.