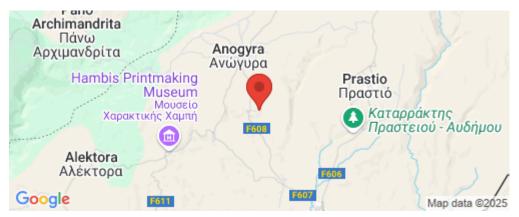

## 28,763m<sup>2</sup> Plot for Sale in Anogyra, Limassol District

Coordinates: 34.723779447771 / 32.740534530331

Reference ID: #SA26148Price details: €31,350The property lies within Planning Zone Z3 with a maximum building ratio of 1%, coverage ratio of 1%, on 1 floor and maximum height of 5,00m. The asset is landclosed.The property located at Anogyra community within Limassol district, approximately 4km north of the Limassol-Paphos motorway. The field has abnormal shape, steep slope and uneven surface.