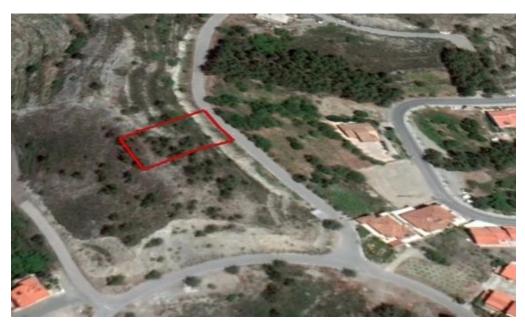

## 1,097m<sup>2</sup> Plot for Sale in Agros, Limassol District

Reference ID: #SA26086Price details: €94,000 +VATThis asset is a plot in Agros, Limassol. The asset is located c. 945m southwest of Agros village center and c. 335m northeast of Agros – Potamitissa road. The asset has an area of 1,097sqm and benefits from c. 27m road frontage along a registered road on its northeast border. The immediate area of the asset comprises of some residential developments and undeveloped parcels of land. The asset falls within touristic planning zone T16 with the following parameters: Hotels: 50% building density, 25% coverage, 3 floors and a maximum height of 13.1m-Touristic villages: 45% building density, 25% coverage, 2 floors and a maximum height of 8.3m-Ho...