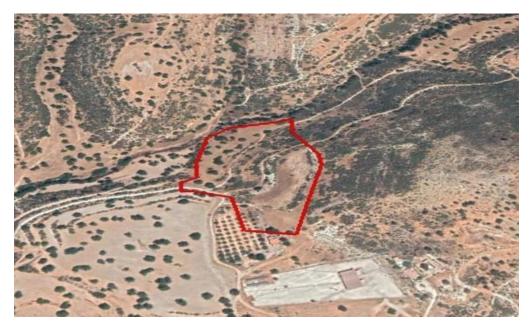

## 21,405m<sup>2</sup> Plot for Sale in Prastio Avdimou, Limassol District

Reference ID: #SA26085Price details: €75,000This asset is a field in Prastio Avdimou, Limassol.The asset is located c. 315m southeast of Avdimou – Prastio road and 2km southwest of Prastio.The asset has an area of 21,405sqm and is landlocked (c. 315m southeast of the nearest registered road).The immediate area comprises of undeveloped parcels of land.The asset falls within two planning zones:-18,836sqm falls into agricultural planning zone Γ3 with 10% building density, 10% coverage, 2 floors and a maximum height of 8.3m.-2,569sqm falls into protected planning zone Z3 with 1% building density, 1% coverage, 1 floor and a maximum height of 5m.