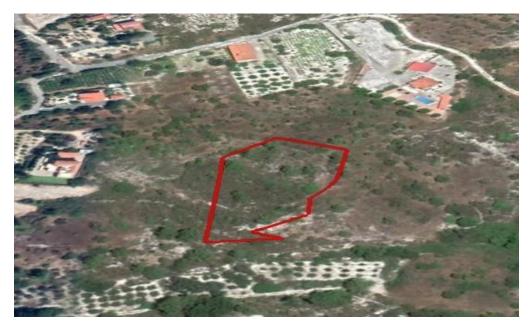

## 3,679m<sup>2</sup> Plot for Sale in Trimiklini, Limassol District

Reference ID: #SA26083Price details: €110,000 +VATThis asset is field in Trimiklini, Limassol.The asset is located c. 300m east of Laneia – Trimiklini road and 350m southeast of Trimiklini's center.The asset has an area of 3,679sqm and acquires a RoW from adjacent parcels (c. 120m south of a registered road).The immediate area comprises of residential developments and undeveloped parcels of land.The asset falls within residential planning zone H6α with 25% building density, 15% coverage, 2 floors and a maximum height of 8,3m.PLUS V.A.T