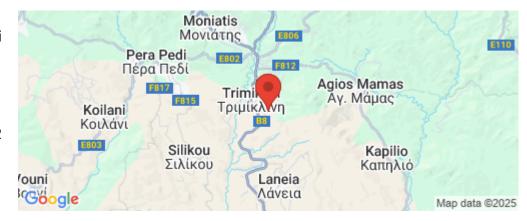

## 3,679m<sup>2</sup> Plot for Sale in Trimiklini, Limassol District

Reference ID: #SA26083Price details: €110,000 +VATThis asset is field in Trimiklini, Limassol.The asset is located c. 300m east of Laneia – Trimiklini road and 350m southeast of Trimiklini's center.The asset has an area of 3,679sqm and acquires a RoW from adjacent parcels (c. 120m south of a registered road).The immediate area comprises of residential developments and undeveloped parcels of land.The asset falls within residential planning zone H6α with 25% building density, 15% coverage, 2 floors and a maximum height of 8,3m.PLUS V.A.T

Amenities Location

**Location:** Trimiklini Region: **Limassol** 

Coordinates: **34.84546449482** / **32.916967782017** 

**Price: €110 000 + VAT** 

VAT for this property is **€20,272** or **€20,900**. VAT usually is 19%. If it is your first purchase of property, you can have VAT reduced to 5% for the first 150sq.m. of the property.