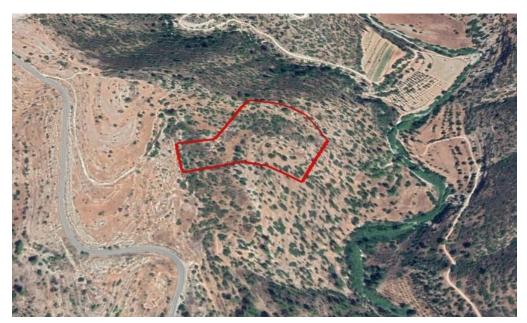

## 22,409m<sup>2</sup> Plot for Sale in Monagri, Limassol District

Reference ID: #SA26078Price details: €51,000The asset is field in Monagri, Limassol. The asset is located c. 165m northeast of Ypsonas – Lofou road and 3,5km southwest of Monagri. The asset has an area of 22,409sqm and benefits from c. 56m road frontage along a public registered road on its southwest border that is not-constructed onsite. The immediate area consists of agricultural and undeveloped parcels of land. The asset falls within agricultural planning zone Γ3, with a building density coefficient of 10%, coverage density coefficient of 10%, in 2 floors and a maximum height of 8,3m.

| Property Info | Plot / Area Info |               | Additional info  |                |
|---------------|------------------|---------------|------------------|----------------|
|               |                  | Reference Num | Reference Number | SA26078        |
|               | Plot area        | 22409         | Property type    | Land and Plots |
|               |                  |               | Condition        | Pre-Owned      |