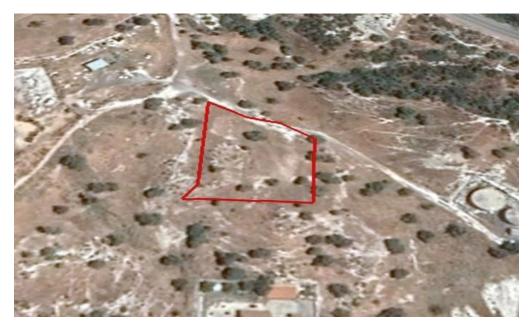

## 2,504m<sup>2</sup> Plot for Sale in Pissouri, Limassol District

Reference ID: #SA26067Price details: €113,000 +VATThis asset is a field in Pissouri, Limassol. The asset is located c. 130m southwest of the old Limassol – Paphos road, c. 830m south of Limassol – Paphos motorway and 1,7km northeast of Pissouri village centre. The asset has an area of 2,504sqm and benefits from c. 48m road frontage along an under registration dirt road. The immediate area comprises of undeveloped parcels of land and some residential developments. The asset falls within residential planning zone H6 with 20% building density, 20% coverage, in 2 floors and a maximum height of 8,3m. PLUS V.A.T