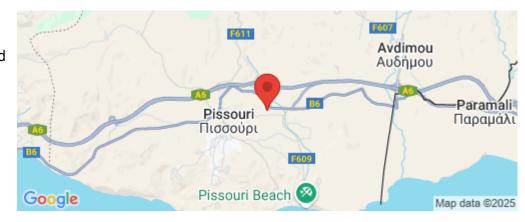

Amenities Location

**Location:** Pissouri Region: **Limassol** 

Coordinates: 34.67661557229 / 32.715854180588

**Price: €113 000 + VAT** 

VAT for this property is **€20,522** or **€21,470**. VAT usually is 19%. If it is your first purchase of property, you can have VAT reduced to 5% for the first 150sq.m. of the property.