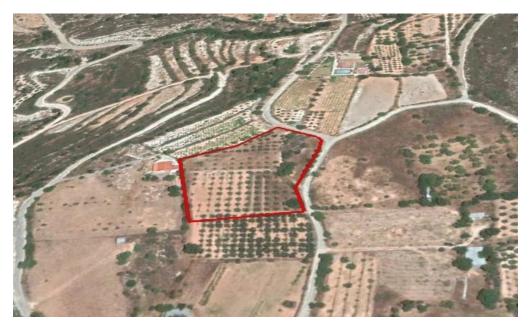

## 7,643m<sup>2</sup> Plot for Sale in Doros, Limassol District

Reference ID: #SA26065Price details: €61,000This asset is a field in Doros, Limassol. The asset is located c. 480m west of Doros - Laneia road and c. 910m of Doros village. The asset has an area of 7,643sqm and benefits from c. 124m road frontage along a registered road on its east and north borders. The immediate area comprises of agricultural and undeveloped parcels of land as well as some scattered residential developments. The asset falls within agricultural planning zone Γ3 with 10% building density, 10% coverage, 2 floors and a maximum height of 8,3m.7

| Property Info | Plot / Area Info |           | Additional info  |                |
|---------------|------------------|-----------|------------------|----------------|
|               |                  | Reference | Reference Number | SA26065        |
|               | Plot area        | 7643      | Property type    | Land and Plots |
|               |                  |           | Condition        | Pre-Owned      |