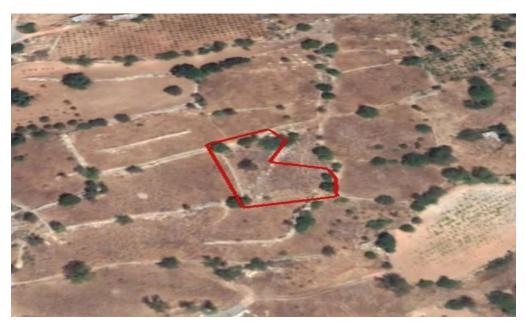

## 1,180m<sup>2</sup> Plot for Sale in Pachna, Limassol District

Reference ID: #SA26060Price details: €30,000 +VATResidential field in Pachna village, in Limassol District. The property is located about 910 meters southwest of the center of the community and about 1.1 kilometers west of the main road connecting the villages of Pachna and Prastio. It has an irregular shape and a sloping surface. The property is inaccessible via registered road but is located at a distance of 50 meters (approx.) northeast the nearest public road. The locality of the property is characterized by a beautiful natural environment. Planning zone: H5Building Coefficient: 0,3Coverage Coefficient: 0,2Maximum Floors Allowed: 2Maximum Building Height: 8,3 mPLUS V.A.T

| Property Info | Plot / Area Info |      | Additional info  |                |
|---------------|------------------|------|------------------|----------------|
|               |                  |      | Reference Number | SA26060        |
|               | Plot area        | 1180 | Property type    | Land and Plots |
|               |                  |      | Condition        | Pre-Owned      |