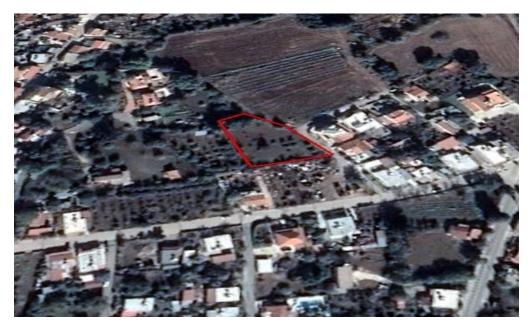

## 1,450m<sup>2</sup> Plot for Sale in Polemi, Paphos District

Reference ID: #SA26030Price details: €140,000 +VATResidential plot with total area of 1450 sqm in Polemi village of Paphos district..The property is ideal for the development of a primary or holiday home since it is located in a beautiful and quiet area which is very close to all necessary amenities. The village of Polemi is only 15 minutes away from Paphos and the motorway.Planing zone: H2Building Coeficient: 0,9 %Coverage coeficient: 0,5 %Maximun Floors Allowed: 2Maximun building height: 8,3PLUS V.A.T

| Property Info | Plot / Area Info |              | Additional info  |                |
|---------------|------------------|--------------|------------------|----------------|
|               |                  | Reference Nu | Reference Number | SA26030        |
|               | Plot area        | 1450         | Property type    | Land and Plots |
|               |                  |              | Condition        | Pre-Owned      |