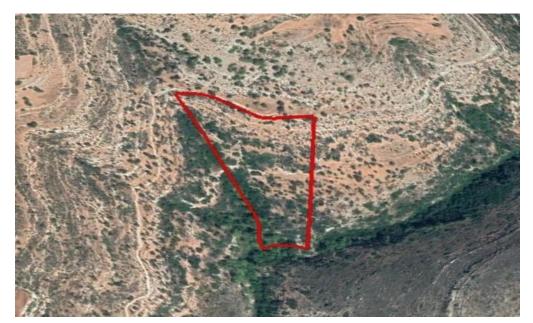

## 25,084m<sup>2</sup> Plot for Sale in Prastio Avdimou, Limassol District

Reference ID: #SA26029Price details: €20,900The asset located at Prastio community within Limassol District. It has irregular shape with sloping surface to the east. The property lies within Planning Zone Γ3 (Agricultural) at ratio of 85% with a maximum building ratio of 10%, coverage ratio of 10%, on 2 floors, maximum height of 8,30m and at a ratio of 15% lies within Planning Zone Z3 (Protection) with a maximum building ratio of 1%, coverage ratio of 1%, on 1 floor and maximum height of 5,00m.