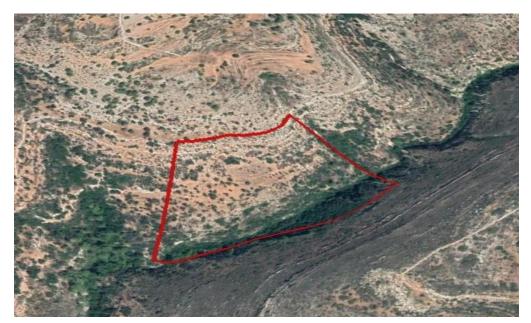

## 58,864m<sup>2</sup> Plot for Sale in Prastio Avdimou, Limassol District

Reference ID: #SA26026Price details: €43,900The asset located at Prastio community within Limassol District. It has irregular shape with sloping surface to the east. Plot (58,684m2). The property lies within Planning Zone Γ3 (Agricultural) at ratio of 60% with a maximum building ratio of 10%, coverage ratio of 10%, on 2 floors, maximum height of 8,30m and at a ratio of 40% lies within Planning Zone Z3 (Protection) with a maximum building ratio of 1%, coverage ratio of 1%, on 1 floor and maximum height of 5,00m.