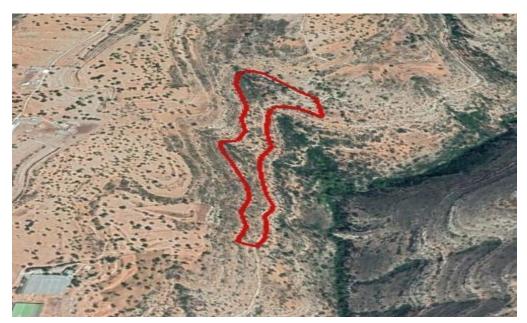

## 46,824m<sup>2</sup> Plot for Sale in Pachna, Limassol District

Reference ID: #SA26024Price details: €29,260The asset located at Pahna community within Limassol District. It has irregular shape with sloping surface to the east. The property lies within Planning Zone Γ3 (Agricultural) with a maximum building ratio of 10%, coverage ratio of 10%, on 2 floors, maximum height of 8,30m. The asset is 11/25 share and abuts on a registered pathway.