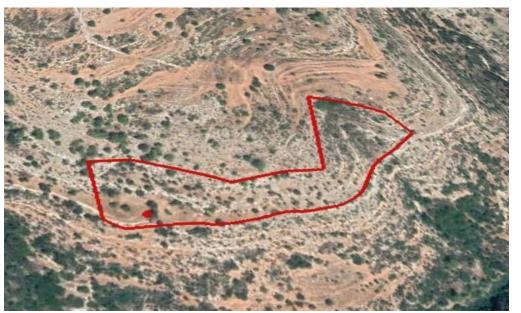

### 19,064m<sup>2</sup> Plot for Sale in Pachna, Limassol District

Reference ID: #SA26023Price details: €13,600The asset located at Pahna community within Limassol District. It has irregular shape with sloping surface to the east. The property lies within Planning Zone F3 (Agricultural) with a maximum building ratio of 10%, coverage ratio of 10%, on 2 floors, maximum height of 8,30m. The asset is 11/25 share and abuts on a registered pathway.