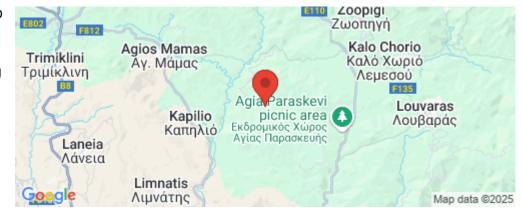

## 16,389m<sup>2</sup> Plot for Sale in Kalo Chorio Lemesou, Limassol District

Reference ID: #SA26021Price details: €40,760The property located at Kalo Chorio community within Limassol district, approximately 15km from Troodos. The field has abnormal shape, steep slope and uneven surfaceThe property lies within Planning Zone Γ3 with a maximum building ratio of 10%, coverage ratio of 10%, on 2 floors and maximum height of 8,30m. The asset is landclosed.

Amenities Location

**Location:** Kalo Chorio Lemesou Region: **Limassol** 

Coordinates: 34.836749080566 / 32.9834337215

Price: €40 760 + VAT

VAT for this property is €7,692 or €7,744. VAT usually is 19%. If it is your first purchase of property, you can have VAT reduced to 5% for the first 150sq.m. of the property.