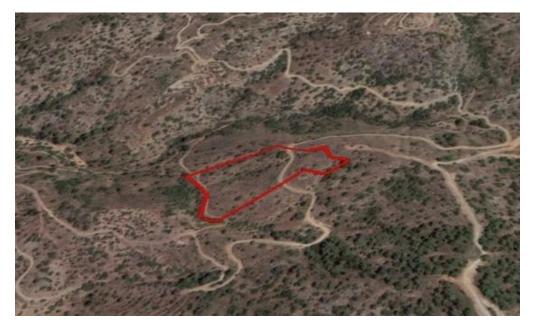

## 16,389m<sup>2</sup> Plot for Sale in Kalo Chorio Lemesou, Limassol District

Reference ID: #SA26021Price details: €40,760The property located at Kalo Chorio community within Limassol district, approximately 15km from Troodos. The field has abnormal shape, steep slope and uneven surfaceThe property lies within Planning Zone Γ3 with a maximum building ratio of 10%, coverage ratio of 10%, on 2 floors and maximum height of 8,30m. The asset is landclosed.

| Property Info |       | Plot / Area Info |       | Additional info  |                       |  |
|---------------|-------|------------------|-------|------------------|-----------------------|--|
|               |       |                  |       | Reference Number | SA26021               |  |
| Covered Area  | 16389 | Plot area        | 16389 | Property type    | <b>Land and Plots</b> |  |
|               |       |                  |       | Condition        | <b>Brand New</b>      |  |