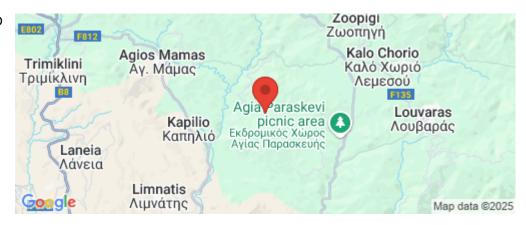

### 7,693m<sup>2</sup> Plot for Sale in Kalo Chorio Lemesou, Limassol District

Reference ID: #SA26020Price details: €18,800The property located at Kalo Chorio community within Limassol district, approximately 15km from Troodos. The field has abnormal shape, steep slope and uneven surface.The property lies within Planning Zone F3 with a maximum building ratio of 10%, coverage ratio of 10%, on 2 floors and maximum height of 8,30m. The asset is landclosed.

#### Amenities Location

Location: Kalo Chorio Lemesou Region: L Coordinates: **34.83642623256 / 32.983938617027** 

Region: Limassol