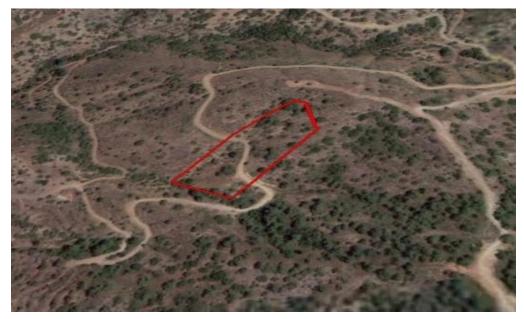

### 7,693m<sup>2</sup> Plot for Sale in Kalo Chorio Lemesou, Limassol District

Reference ID: #SA26020Price details: €18,800The property located at Kalo Chorio community within Limassol district, approximately 15km from Troodos. The field has abnormal shape, steep slope and uneven surface.The property lies within Planning Zone F3 with a maximum building ratio of 10%, coverage ratio of 10%, on 2 floors and maximum height of 8,30m. The asset is landclosed.

| Property Info |      | Plot / Area Info |      | Additional info  |                |
|---------------|------|------------------|------|------------------|----------------|
|               |      | <b>-</b> 1 .     |      | Reference Number | SA26020        |
| Covered Area  | 7693 | Plot area        | 7693 | Property type    | Land and Plots |
|               |      |                  |      | Condition        | Brand New      |