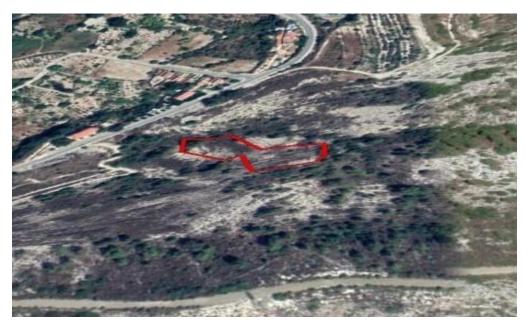

## 4,348m<sup>2</sup> Plot for Sale in Trimiklini, Limassol District

Reference ID: #SA25398Price details: €87,000 +VATAgricutlural field For sale in Trimiklini village in the District of Limassol. Building Factor: 10%Cover Factor: 10%Road Type: Secondary roadServices: Electricity and telephone though not installed, are both close by and easily transferred. There is natural water perforation on the land.PLUS V.A.T

| Property Info | Plot / Area Info |       | Additional info  |                |
|---------------|------------------|-------|------------------|----------------|
|               |                  | Refer | Reference Number | SA25398        |
|               | Plot area        | 4348  | Property type    | Land and Plots |
|               |                  |       | Condition        | Pre-Owned      |