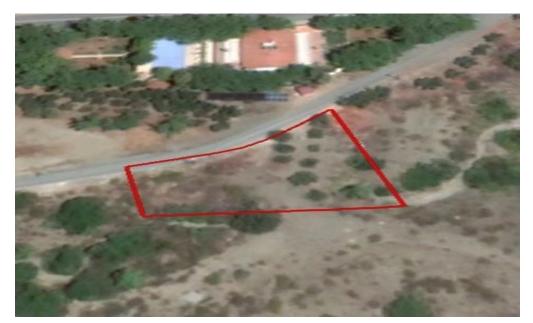

## 942m<sup>2</sup> Plot for Sale in Trimiklini, Limassol District

Reference ID: #SA25030Price details: €80,000 +VATThe asset is a plot in Trimiklini, Limassol. The asset has an area of 942sqm, has an even surface and benefits from a road frontage along a public registered road. The wider area comprises of residential developments and undeveloped parcels of land. The asset falls within residential planning zone H6α, with a building density coefficient of 25%, coverage density coefficient of 15%, in 2 floors and a maximum height of 8,3m. PLUS V.A.T