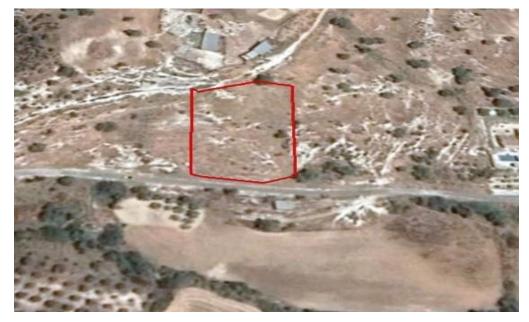

### 2,622m<sup>2</sup> Plot for Sale in Pissouri, Limassol District

Reference ID: #SA25009Price details: €125,000 +VATThis asset is a field in Pissouri, Limassol.The asset has an area of 2,622sqm, and benefits from c. 28m road frontage along a registered road on its south border. It also abuts a registered footpath by c. 16m along its southeast border. The immediate area comprises of undeveloped parcels of land and some residential developments. The asset falls within residential planning zone H6 with 20% building density, 20% coverage, in 2 floors and a maximum height of 8,3m. PLUS V.A.T