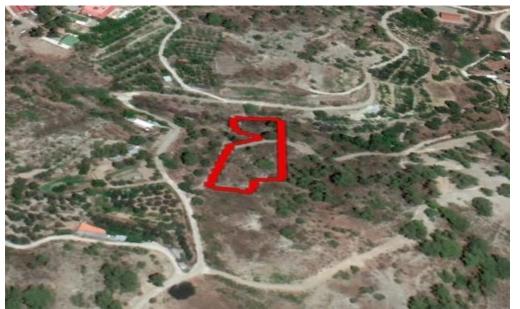

## 1,815m<sup>2</sup> Plot for Sale in Potamitissa, Limassol District

Reference ID: #SA24572Price details: €11,000 +VATAgricutlural field in Potamitissa village in the District of Limassol.Planing zone: F3Building Coeficient: 10 %Coverage coeficient: 10 %Maximun Floors Allowed: 2Maximun building height: 8,3 mPLUS V.A.T

| Property Info | Plot / Area Info | 0    | Additional info  |                |  |
|---------------|------------------|------|------------------|----------------|--|
|               |                  |      | Reference Number | SA24572        |  |
|               | Plot area        | 1815 | Property type    | Land and Plots |  |
|               |                  |      | Condition        | Pre-Owned      |  |
|               |                  |      |                  |                |  |