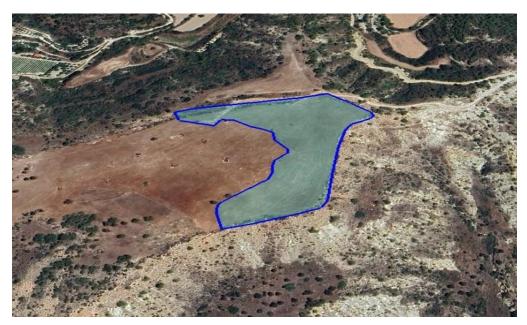

## 25,419m<sup>2</sup> Plot for Sale in Pissouri, Limassol District

Reference ID: #24411Price details: €44,000Two adjacent agricultural fields located within Pissouri communal authority, about 1 kilometre south of Limassol – Paphos highway and about 2 kilometers west of Pissouri densely area. The properties are situated on a hill top, offering a sea view, they have irregular shape and sloping surface. None of the fields is accessible. The immediate area is characterized by agricultural fields and it fall into agricultural planning zone, Γ3 with a building density of 10%. Properties can be sold and separate. Plot 5686 sq.m €19,000 Plot 25419 sq.m €59,000