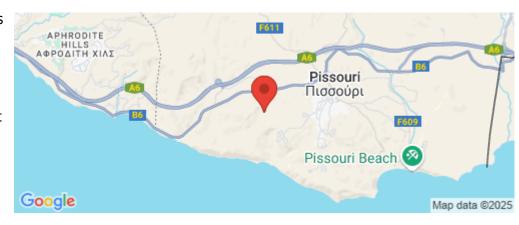

## 25,419m<sup>2</sup> Plot for Sale in Pissouri, Limassol District

Reference ID: #24411Price details: €44,000Two adjacent agricultural fields located within Pissouri communal authority, about 1 kilometre south of Limassol – Paphos highway and about 2 kilometers west of Pissouri densely area. The properties are situated on a hill top, offering a sea view, they have irregular shape and sloping surface. None of the fields is accessible. The immediate area is characterized by agricultural fields and it fall into agricultural planning zone, Γ3 with a building density of 10%. Properties can be sold and separate. Plot 5686 sq.m €19,000 Plot 25419 sq.m €59,000

Amenities Location

**Location:** Pissouri Region: **Limassol** 

Coordinates: **34.665713303993** / **32.678608000586** 

Price: €44 000 + VAT

VAT Excluded

Title transfer fee ~€660.00

Price per SQM €2.00/m²

Common expenses None