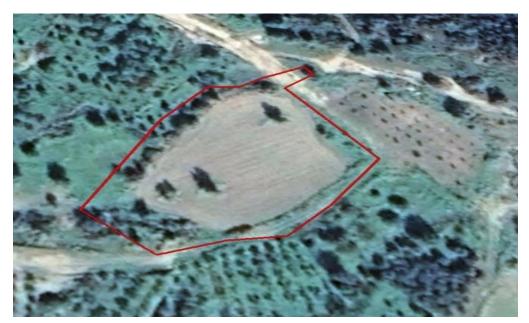

## 5,621m<sup>2</sup> Plot for Sale in Skarinou, Larnaca District

Reference ID: #24241Price details: €124,000 +VATResidential field in Skarinou Community, in Larnaca District. It is very close to all ammenities and services. The property is inaccessible via asphalt road, but it has frontage on a dirt road which is just 100 meters away from a public asphalt road, a fact that makes the acquisition of access easier with the purpose of development of the field.Planing zone: H4Building Coeficient: 40 %Coverage coeficient: 25 %Maximun Floors Allowed: 2Maximun building height: 8,3 mPLUS V.A.T