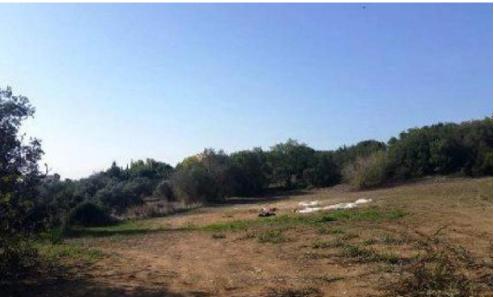

## 10,703m<sup>2</sup> Plot for Sale in Polemi, Paphos District

Reference ID: #24145Price details: €278,000 +VATResidential field with a building density of 90%, in Polemi village of Paphos district. It is located 550 meters southwest of the village's centre and approximate 2km east of the main road Paphos – Polis Chrysochou. It has an irregular shape, a level land topography and abuts onto registered road on its north-eastern boundary. It is ideal for the development of a primary or holiday home since it is located in a beautiful and quiet area which is very close to all necessary amenities. The village of Polemi is only 15 minutes away from Paphos and the motorway. Planing zone: H3Building Coeficient: 60 %Coverage coeficient: 35 %Maximun F...