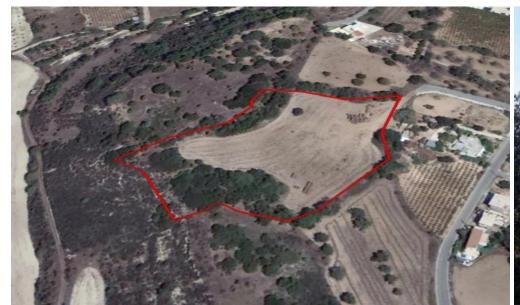

## 10,703m<sup>2</sup> Plot for Sale in Polemi, Paphos District

Reference ID: #24145Price details: €278,000 +VATResidential field with a building density of 90%, in Polemi village of Paphos district. It is located 550 meters southwest of the village's centre and approximate 2km east of the main road Paphos – Polis Chrysochou. It has an irregular shape, a level land topography and abuts onto registered road on its north-eastern boundary. It is ideal for the development of a primary or holiday home since it is located in a beautiful and quiet area which is very close to all necessary amenities. The village of Polemi is only 15 minutes away from Paphos and the motorway. Planing zone: H3Building Coeficient: 60 %Coverage coeficient: 35 %Maximun F...