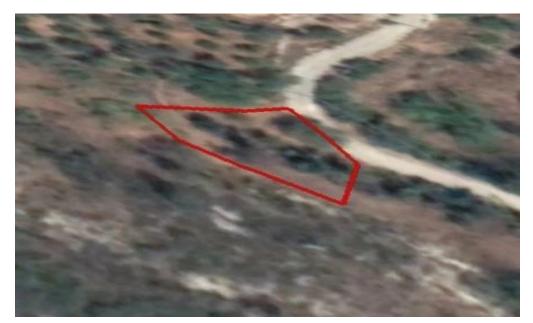

## 316m<sup>2</sup> Plot for Sale in Vouni, Limassol District

Reference ID: #23161Price details:  $\[ \in \]$ 70,000 +VATAgricultural plot 316 m2 is for sale, in Vouni village , Limassol district. The asset falls within the agricultural Planning Zone  $\[ \Gamma \]$ 3 with a building density coefficient of 10% and a coverage coefficient of 10%, over 2 floors and 8.3m maximum height. PLUS V.A.T

Property Info
Plot / Area Info
Reference Number
23161
Plot area
316
Property type
Land and Plots

Condition

Land and Plot Pre-Owned

**Amenities Location** 

**Location:** Vouni Region: **Limassol** 

Coordinates: 34.821513849259 / 32.831275183235