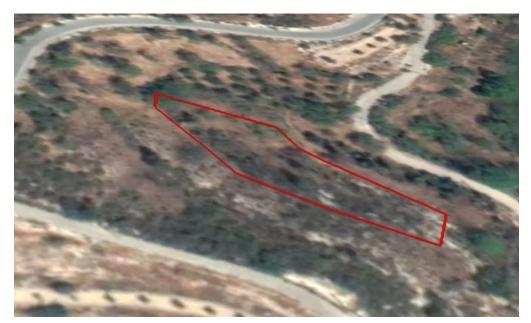

## 985m<sup>2</sup> Plot for Sale in Vouni, Limassol District

Reference ID: #23160Price details: €70,000 +VATResidential plot 985 m2 is for sale, in Vouni village , Limassol district. The asset falls within two Residential Planning Zone-H5 (37%) with a building density coefficient of 30% and a coverage coefficient of 20%, over 2 floors and 8.3m maximum height -Γ3 (63%) with a building density coefficient of 10% and a coverage coefficient of 10%, over 2 floors and 8.3m maximum height PLUS V.A.T