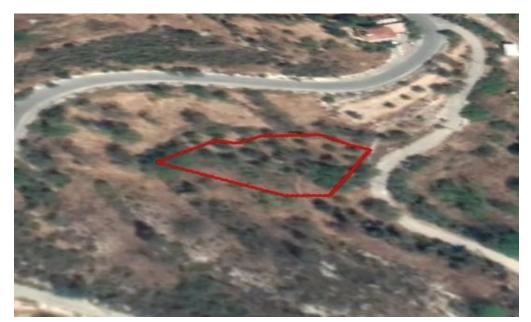

## 669m<sup>2</sup> Plot for Sale in Vouni, Limassol District

Reference ID: #23159Price details: €70,000 +VATBeautiful residential plot 669 m2 is for sale, in Vouni village , Limassol district. The asset falls within the Residential Planning Zone H5 with a building density coefficient of 30% and a coverage coefficient of 20%, over 2 floors and 8.3m maximum height. PLUS V.A.T