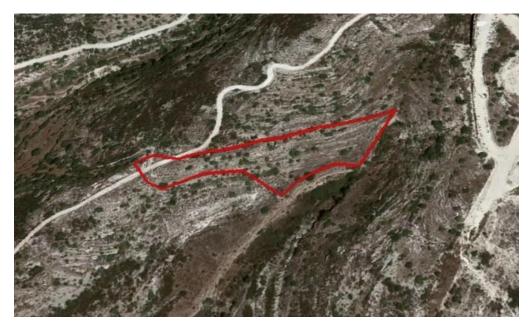

## 6,021m<sup>2</sup> Plot for Sale in Tsada, Paphos District

Reference ID: #22973Price details: €225,000 +VATThe property for sale is a residential field with view which lies within the administrative boundaries of Tsada village, in Paphos District. It has an irregular shape with a sloping land surface from north to south and it is accessible via a non registered dirt road.Note that the nearest public registered road and the development area is located approximate 200 meter away of the property. Planing zone: H4Building Coeficient: 40 %Coverage coeficient: 25 %Maximun Floors Allowed: 2Maximun building height: 8,3 mPLUS V.A.T