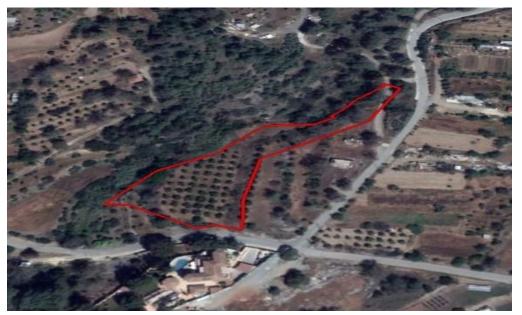

### 4,571m<sup>2</sup> Plot for Sale in Foinikaria, Limassol District

Reference ID: #22346Price details: €125,000 +VATThe property comprises of a land located in Finikaria area in Limassol District.The land totals sqm is4014 and falls within the Agricultural Planning Zone G3 with a building density coefficient of 10% and a coverage coefficient of 10%, 2 floors and 8,3m maximum height.PLUS V.A.T

| Property Info | Plot / Area Info |      | Additional info  |                |  |
|---------------|------------------|------|------------------|----------------|--|
|               |                  |      | Reference Number | 22346          |  |
|               | Plot area        | 4571 | Property type    | Land and Plots |  |
|               |                  |      | Condition        | Pre-Owned      |  |
|               |                  |      |                  |                |  |