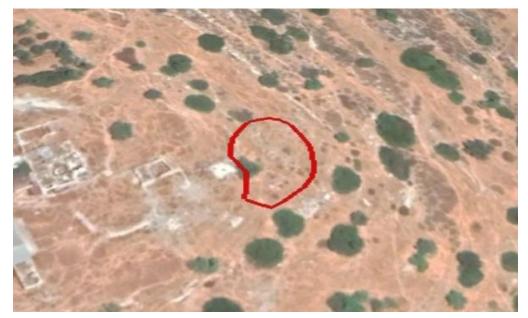

## 388m<sup>2</sup> Plot for Sale in Ypsonas, Limassol District

Reference ID: #22173Price details: €88,000 +VATPlot in the municipality of Ypaonas in the province of Limassol.It falls within

planning Zone  $\Pi\alpha11$  with a maximum building factor of 70%, a maximum coverage of 70%, a maximum number of floors 1 with a maximum height of 4m.PLUS V.A.T