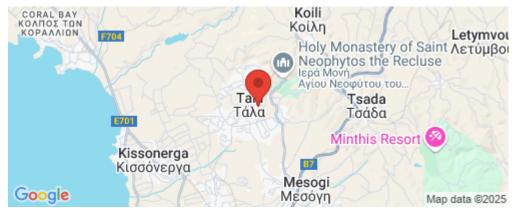

Location: Tala

| Property Info |          | Plot / Area Info |     | Additional info                   |                         |
|---------------|----------|------------------|-----|-----------------------------------|-------------------------|
| Covered Area  | 670      | Plot area        | 670 | Reference Number<br>Property type | 21306<br>Land and Plots |
| Amenities     | Location |                  |     | Condition                         | Pre-Owned               |

Coordinates: 34.838301173398 / 32.437956878966

Region: **Paphos** 