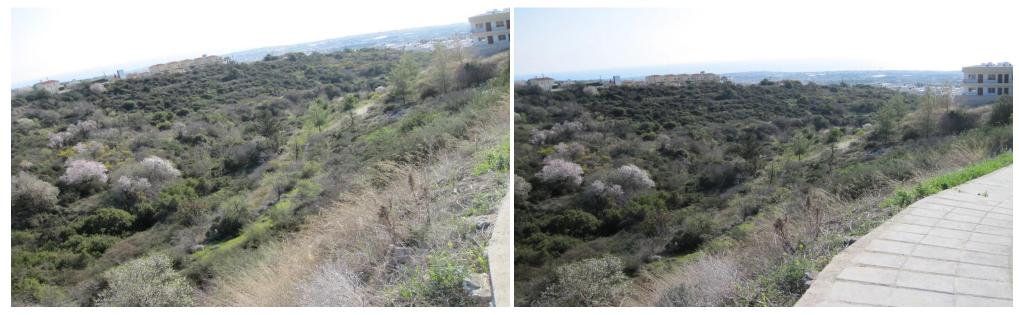

### 670m<sup>2</sup> Plot for Sale in Tala, Paphos District

Reference ID: #21306Price details:  $\leq 148,950 + VATPlot$  in Tala Village with a square shape and in certain points has a higher altitude than the street. It has an abrupt bent towards east with a view of the area at southeast.The property lies within Planning Zone K $\alpha$ 6 $\alpha$  (Residential) with a maximum building ratio of 90%, coverage ratio of 50%, on 2 floors, height 8,30 m. PLUS V.A.T