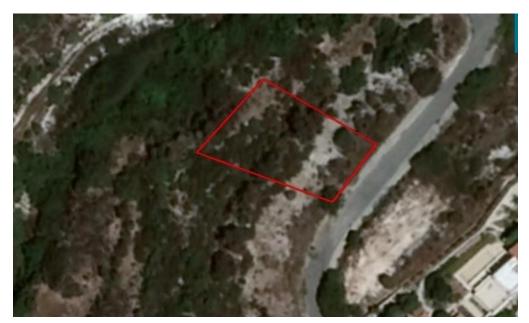

## 944m<sup>2</sup> Plot for Sale in Tala, Paphos District

Reference ID: #21165Price details:  $\[ \]$ 120,000 +VATThis asset is a plot in Tala, Paphos. The asset has an area of 944sqm, benefits from a road frontage of 20m and offers a partial distant sea view. The immediate area comprises of residential and touristic developments offering all kind of amenities. The asset is covered by all utility services (water, electricity and telecommunications). The asset falls within residential planning zone K $\alpha$ 10 with 30% building density, 20% coverage, 2 floors and a maximum height of 8.3m. PLUS V.A.T