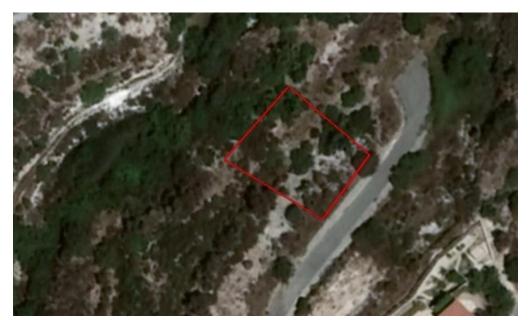

## 972m<sup>2</sup> Plot for Sale in Tala, Paphos District

Reference ID: #21164Price details:  $\\mathbb{e}103,000 + VATThis asset is a plot in Tala, Paphos. The asset has an area of 972sqm, benefits from a road frontage of 25m and offers a partial distant sea view. The immediate area comprises of residential and touristic developments offering all kind of amenities. The asset is covered by all utility services (water, electricity and telecommunications). The asset falls within residential planning zone <math>K\alpha10$  with 30% building density, 20% coverage, 2 floors and a maximum height of 8.3m.