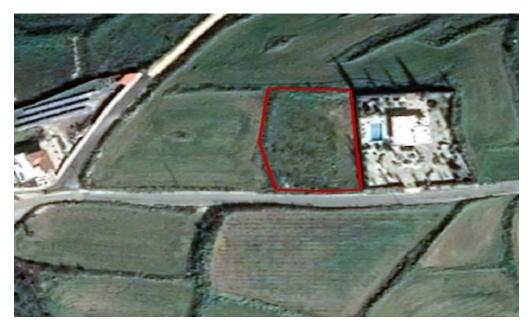

## 2,030m<sup>2</sup> Plot for Sale in Kathikas, Paphos District

Reference ID: #20385Price details: €193,000 +VATThis asset is a touristic field in Kathikas, Paphos. The asset totals 2,030sqm, has a smooth sloping surface and benefits from 32m road frontage and 830sqm of unused registered development rights. The immediate area comprises of undeveloped parcels of land and scattered residential developments. The asset has the potential to be covered by all utility services (water, electricity and telecommunication). The asset falls within touristic planning zone T365 with 30% building density, 20% coverage, 2 floors and a maximum height of 7m.PLUS V.A.T

Amenities Location

**Location:** Kathikas Region: **Paphos** 

**Price: €193 000 + VAT** 

VAT for this property is €34,673 or €36,670. VAT usually is 19%. If it is your first purchase of property, you can have VAT reduced to 5% for the first 150sq.m. of the property.