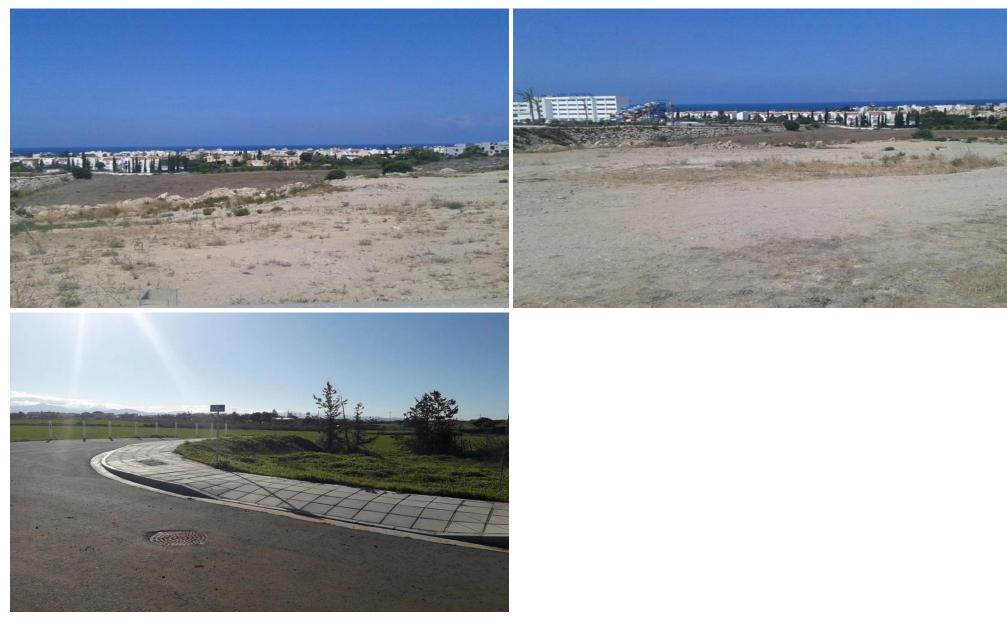

### 576m<sup>2</sup> Plot for Sale in Tseri, Nicosia District

Reference ID: #20358Price details:  $\leq 136,500 + VAT$  Plot in Tseri with a rectangle shape with and smooth flat surface with 27m2 frontage. The property lies within Planning Zone K $\alpha$ 8 (Residential) with a maximum building ratio of 60%, coverage ratio of 35%, on 2 floors, height 10mPLUS V.A.AT