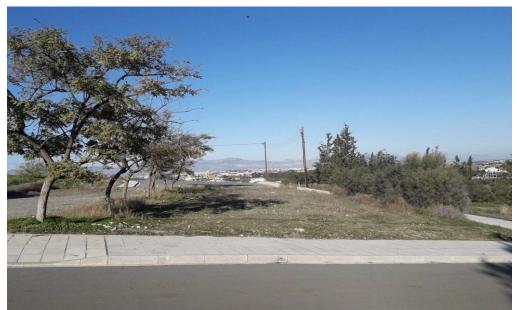

### 756m<sup>2</sup> Plot for Sale in Tseri, Nicosia District

Reference ID: #20352Price details:  $\leq 186,900$ Plot in Tseri with a rectangle shape and smooth flat surface with 25m2 frontage. The property lies within Planning Zone K $\alpha$ 8 (Residential) with a maximum building ratio of 60%, coverage ratio of 35%, on 2 floors, height 10m.