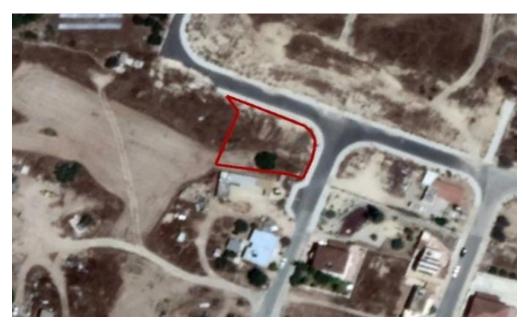

## 831m<sup>2</sup> Plot for Sale in Xylotymvou, Larnaca District

Reference ID: #19611Price details: €92,000 +VAT This asset is a plot in Ormideia, Larnaca The asset totals 831sqm, has a flat even surface and benefits from a road frontage of 40m. The immediate area comprises of undeveloped parcels of land and some scattered residential developments. The asset is covered by all utility services (water, electricity and telecommunication). The asset falls within residential planning zone H3 with 60% building density, 35% coverage, 2 floors and a maximum height of 8,3m. PLUS V.A.T