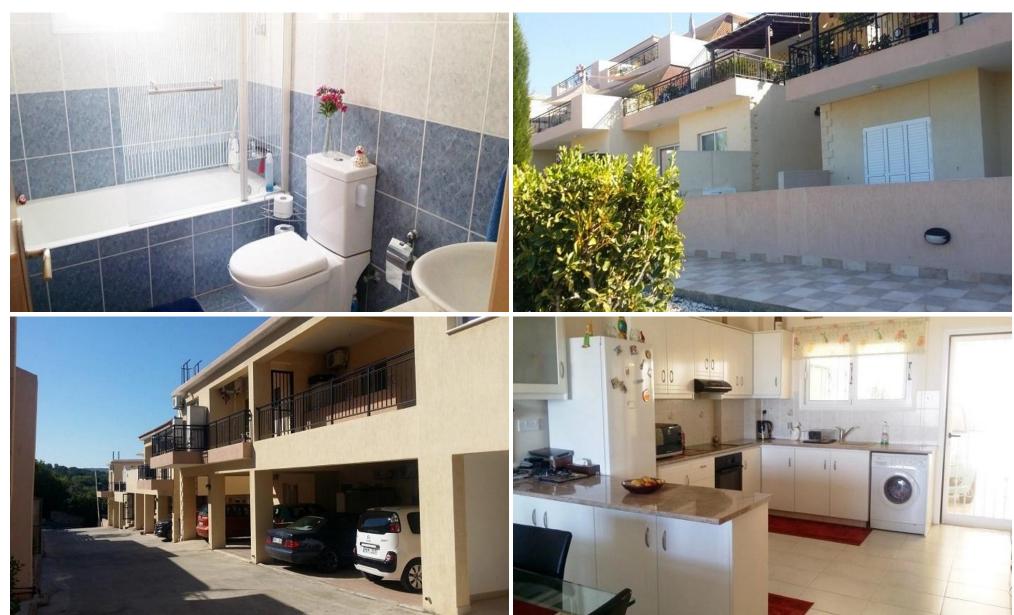

## 2 Bedroom Apartment for Sale in Mesa Chorio, Paphos District

Reference ID: #18959Price details: €169,000 Apartments for sale are situated in an elevated position on the hills of the picturesque village of Mesa Chorio just 2km from the center of Paphos! It is only 5 min drive to the town of Paphos, 8 min to the beach! At the same time the complex is within walking distance to the New International School, local taverns and a number of other amenities! The unique design of the complex, ensuring unobstructed seaviewsfor all units, the extra size of the apts (all having two bathrooms and big patios), the various facilities and the prime location, make this mini resort ideal for a holiday home, permanent residence or aninvestment!• Uninterrupt...

| Property Info |     | Plot / Area Info                     |              | Additional info  |                  |  |
|---------------|-----|--------------------------------------|--------------|------------------|------------------|--|
|               |     |                                      |              | Reference Number | 18959            |  |
| Covered Area  | 120 | Pool                                 | Common, Yes  | Property type    | Apartment        |  |
|               |     | Parking                              | Covered, Yes | Condition        | <b>Pre-Owned</b> |  |
|               |     |                                      |              | Bathrooms        | 2                |  |
| Amenities     |     | Location                             |              |                  |                  |  |
|               |     | Location: Mesa Chorio Region: Paphos |              |                  |                  |  |