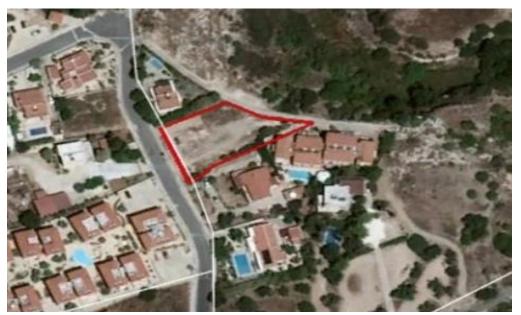

## 1,190m<sup>2</sup> Plot for Sale in Tala, Paphos District

Reference ID: #18784Price details:  $\leq$ 211,000This asset is a plot in Tala, Paphos. The asset has an area of 1,190sqm and benefits from c. 32m road frontage along Chazeliou Street. The immediate area consists of residential developments and undeveloped parcels of land. The asset is covered by all utility services (water, electricity and telecommunication). The asset falls within residential planning zone K $\alpha$ 6 $\alpha$  with 90% building density, 50% coverage, 2 floors and a maximum height of 10m.