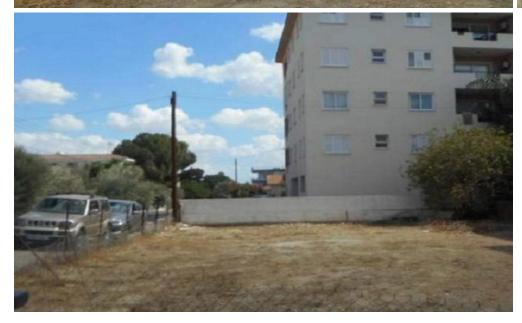

## 319m<sup>2</sup> Plot for Sale in Nicosia - City Center

Reference ID: #18473Price details: €270,000 +VATThis asset is a plot in Panagia, Nicosia. The asset totals 319sqm, has a regular shape with a flat even surface, and due to its corner location benefits from a road frontage of 36m. The immediate area comprises of residential and commercial developments and enjoys easy access towards Nicosia's city center. The asset is covered by all utility services (water, electricity and telecommunication). The asset falls within residential planning zone EZ-α with 200% building density, 60% coverage, 8 floors and a maximum height of 31m. PLUS V.A.T