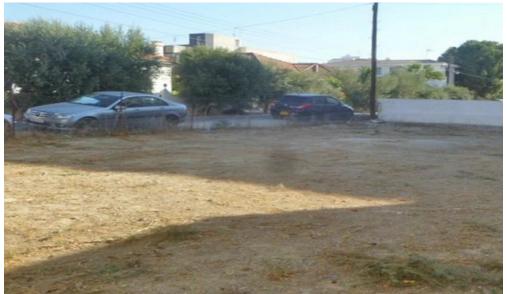

## 319m<sup>2</sup> Plot for Sale in Nicosia - City Center

Reference ID: #18473Price details: €270,000 +VATThis asset is a plot in Panagia, Nicosia. The asset totals 319sqm, has a regular shape with a flat even surface, and due to its corner location benefits from a road frontage of 36m. The immediate area comprises of residential and commercial developments and enjoys easy access towards Nicosia's city center. The asset is covered by all utility services (water, electricity and telecommunication). The asset falls within residential planning zone EZ-α with 200% building density, 60% coverage, 8 floors and a maximum height of 31m. PLUS V.A.T