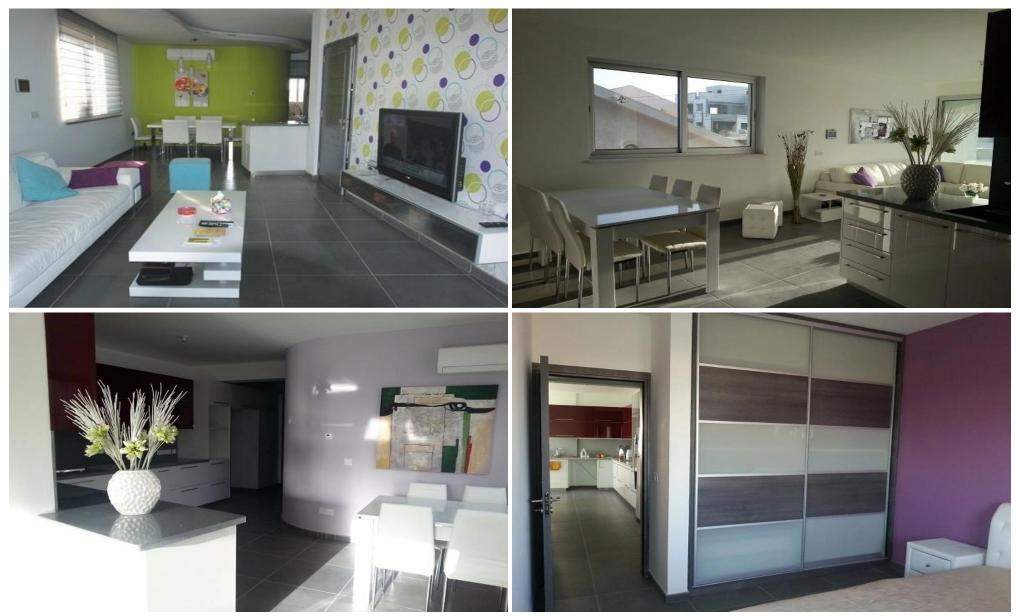

## 2 Bedroom Apartment for Sale in Limassol - City Center, Nicosia District

Reference ID: #17946Price details: €260,000Luxurious two bed Apts in the capital of Cyprus, NICOSIA!\* Easy access to all amenities, schools & Universities & to the centre of the Town!\* High specifications!\* Allocated covered Parking!\* Store Rooms!

| Property Info   | Plot / Area Info | Additional info | Additional info  |  |
|-----------------|------------------|-----------------|------------------|--|
|                 |                  | Reference Numb  | er <b>17946</b>  |  |
| Covered Area 91 |                  | Property type   | Apartment        |  |
| Covered Area 84 |                  | Condition       | <b>Pre-Owned</b> |  |
|                 |                  | Bathrooms       | 2                |  |
|                 |                  |                 |                  |  |

AmenitiesLocationLocation: Limassol - City Center Region: Nicosia