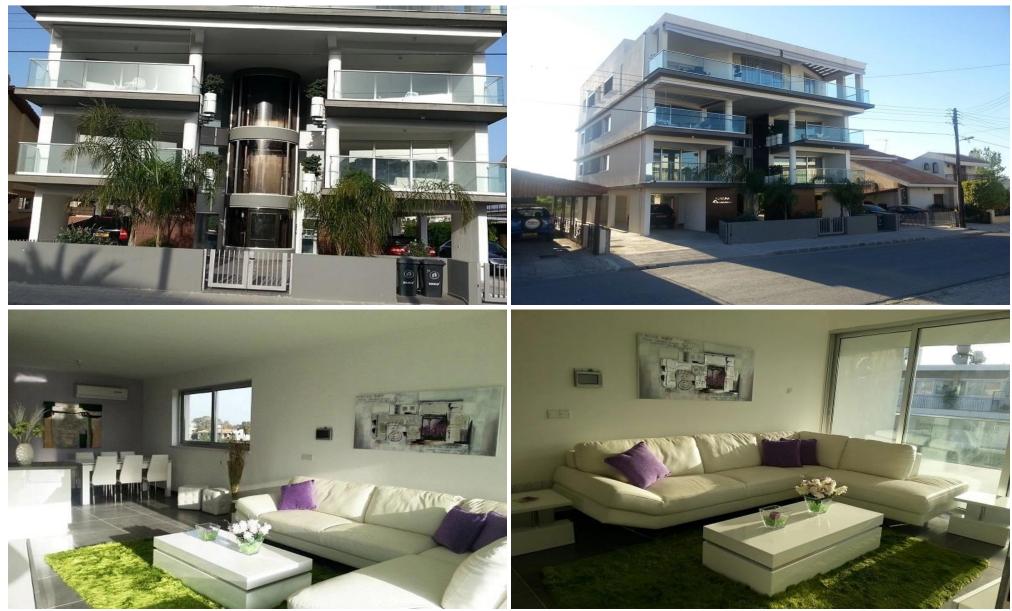

## 2 Bedroom Apartment for Sale in Limassol - City Center, Nicosia District

Reference ID: #17946Price details: €260,000Luxurious two bed Apts in the capital of Cyprus, NICOSIA!\* Easy access to all amenities, schools & Universities & to the centre of the Town!\* High specifications!\* Allocated covered Parking!\* Store Rooms!

| Property Info   | Plot / Area Info | Additional info | Additional info  |  |
|-----------------|------------------|-----------------|------------------|--|
|                 |                  | Reference Numb  | er <b>17946</b>  |  |
| Covered Area 91 |                  | Property type   | Apartment        |  |
| Covered Area 84 |                  | Condition       | <b>Pre-Owned</b> |  |
|                 |                  | Bathrooms       | 2                |  |
|                 |                  |                 |                  |  |

AmenitiesLocationLocation: Limassol - City Center Region: Nicosia