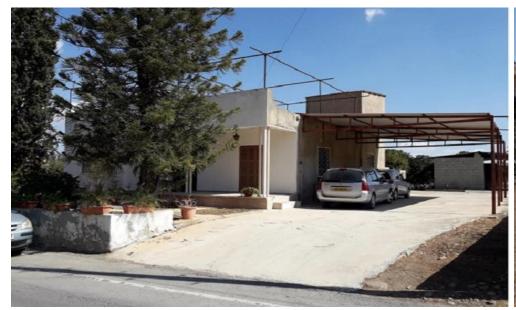

## 2 Bedroom House for Sale in Ergates, Nicosia District

Reference ID: #17255Price details: €218,500The property lies within the administrative boundaries of Ayios Ioannis village at a distance of about 18km southwest of Nicosia town centre. Is a detached house and comprises of a kitchen, living room, bathroom and two bedrooms. Externally there is a big yard, store room, covered parking with a total frontage of about 40m2. The property lies within Planning Zone H2 with a maximum building ratio of 90%, coverage ratio of 50%, on 2 floors, height 8.30m2.

| Property Info   |     | Plot / Area Info |              | Additional info  |                  |
|-----------------|-----|------------------|--------------|------------------|------------------|
|                 |     |                  |              | Reference Number | 17255            |
| Covered Area    | 150 | Plot area        | 3011         | Property type    | House            |
| Covered Veranda | 40  | Parking          | Covered, Yes | Condition        | <b>Pre-Owned</b> |
|                 |     |                  |              | Bathrooms        | 1                |