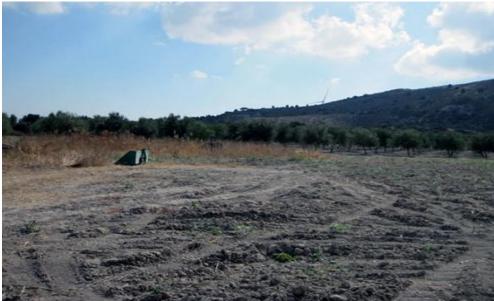

## 10,368m<sup>2</sup> Plot for Sale in Alethriko, Larnaca District

Reference ID: #17252Price details: €206,000Field near Klavdia village, 1.500m south-west of the village, 2.500m south-east of Alethriko village, 450m south of Larnaca-Limassol highway. The wider area of the property is agricultural and is characterized by scattered residential development, it neighbors with plots 251, it is inaccessible with even flat surface. The property lies within Planning Zone Γ3 (agricultural) with a maximum building ratio of 10%, coverage ratio of 10%, on 2 floor, height 8.30m. The development potential of the property is governed by the Statement of Policy for the countryside, regarding the erection of a single dwelling on a field.