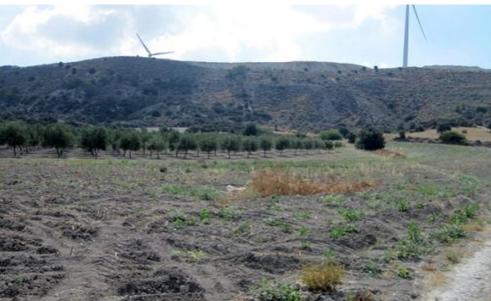

## 10,368m<sup>2</sup> Plot for Sale in Alethriko, Larnaca District

Reference ID: #17252Price details: €206,000Field near Klavdia village, 1.500m south-west of the village, 2.500m south-east of Alethriko village, 450m south of Larnaca-Limassol highway. The wider area of the property is agricultural and is characterized by scattered residential development, it neighbors with plots 251, it is inaccessible with even flat surface. The property lies within Planning Zone Γ3 (agricultural) with a maximum building ratio of 10%, coverage ratio of 10%, on 2 floor, height 8.30m. The development potential of the property is governed by the Statement of Policy for the countryside, regarding the erection of a single dwelling on a field.