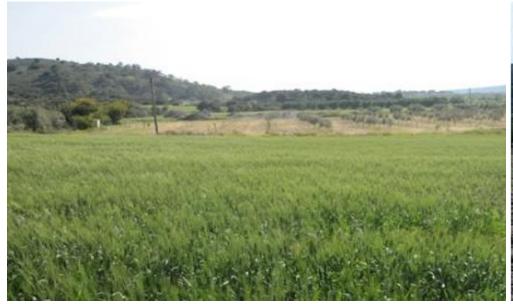

## 10,368m<sup>2</sup> Plot for Sale in Alethriko, Larnaca District

Reference ID: #17252Price details: €206,000Field near Klavdia village, 1.500m south-west of the village, 2.500m south-east of Alethriko village, 450m south of Larnaca-Limassol highway. The wider area of the property is agricultural and is characterized by scattered residential development, it neighbors with plots 251, it is inaccessible with even flat surface. The property lies within Planning Zone Γ3 (agricultural) with a maximum building ratio of 10%, coverage ratio of 10%, on 2 floor, height 8.30m. The development potential of the property is governed by the Statement of Policy for the countryside, regarding the erection of a single dwelling on a field.