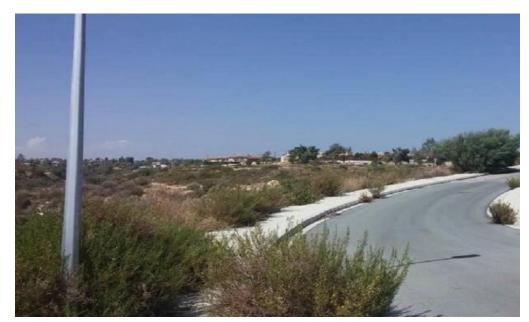

## 1,036m<sup>2</sup> Plot for Sale in Souni, Limassol District

Reference ID: #17208Price details: €109,000 +VATThe property comprises of a plot located in Souni Zanakia village in Limassol District.It is located about 1.2Km southeast of the center of the village, about 200m east of the Limassol-Omodos main road and about 16Km northwest of Limassol city center.The plot totals 1.036sqm, has almost trapezoidal shape and falls within the Residential Planning Zone H6 with a building density coefficient of 20% and a coverage coefficient of 20%, over 2 floors and 8,3m maximum height.The immediate area of the property is characterized by new sub-divisions of land and high quality residential developments. PLUS V.A.T