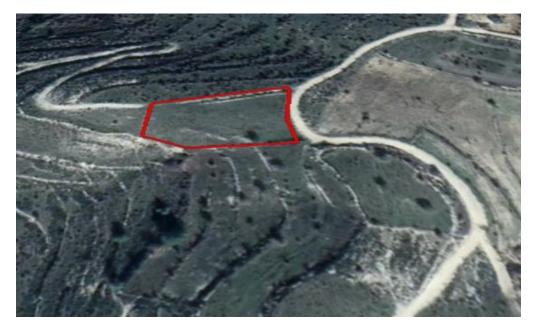

## 2,676m<sup>2</sup> Plot for Sale in Lofou, Limassol District

Reference ID: #17090Price details: €70,000Land 2676m2 is for sale in Lofou village in Limassol City located 200metre from the main road to Pera Pedi.

Amenities Location

Location: Lofou Region: Limassol

Price: €70 000 + VAT

VAT Excluded

Title transfer fee ~€1 050.00

Price per SQM €26.00/m²

Common expenses None